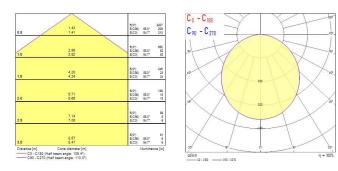

s                                              |
| LED Flickering Rate             | Ultra low (5% or less)                           |
| Housing colour                  | RAL 9003 - Signal white                          |
| IP rating                       | IP44/20                                          |
| IK rating                       | IK06                                             |
| Product EAN number              | 5410288539386                                    |
| Max load (A)                    | 112                                              |
|                                 |                                                  |

### PHOTOMETRY



# START eco Downlight Flat IP44 Dimmable 205mm Round Recessed

*START eco Downlight Flat 205 IP44 1550lm 830 DIM* 0053938



### TECHNICAL DRAWINGS