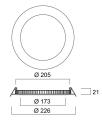

|
| LED Flickering Rate             | Ultra low (5% or less)                           |
| Housing colour                  | RAL 9003 - Signal white                          |
| IP rating                       | IP44/20                                          |
| IK rating                       | IK06                                             |
| Product EAN number              | 5410288539386                                    |
| Max load (A)                    | 112                                              |
|                                 |                                                  |

### PHOTOMETRY



# START eco Downlight Flat IP44 Dimmable 205mm Round Recessed

*START eco Downlight Flat 205 IP44 1550lm 830 DIM* 0053938



### TECHNICAL DRAWINGS